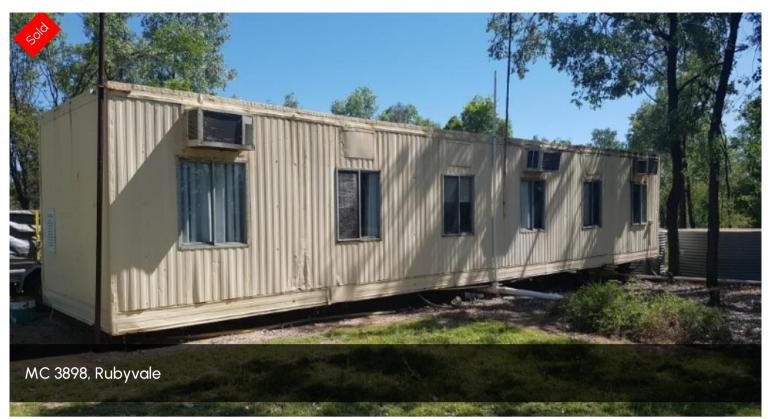

## MINING CLAIM

Features- Mining lease is 30 x 30m, Located at Norman Hill, Zircon Avenue.

Donga size 12 x 3 x3 m, Veranda enclosed 6.40 x 2.40 x3m

Two water tanks 3767L & 5810L

Electric hot water system, gas oven & lastly but not least desirable aircon with reverse cycle.