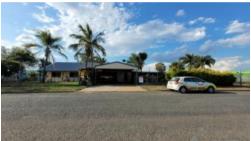

## House and Land

## LAND 4744m2 & HOUSE

- 4 bedroom home with AC units.
- Large open dining to kitchen area with ample cabinetry,
  large stove & rangehood
- Lounge & separate rumpus with tiled flooring & stylish
  French doors with screens
- Large under cover entertainment area to the front with another covered area to the back.
- Fenced yard area to the house.
- Double car cover to the front