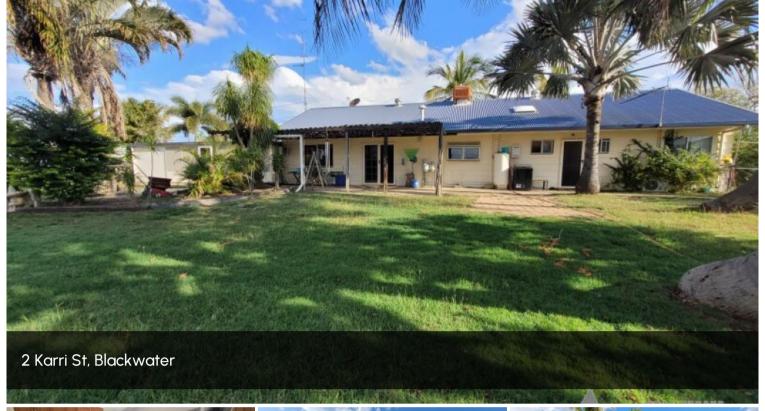

## House and Land

## LAND 4744m2 & HOUSE

- 4 bedroom home with AC units.
- Large open dining to kitchen area with ample cabinetry,
  large stove & rangehood
- Lounge & separate rumpus with tiled flooring & stylish
  French doors with screens
- Large under cover entertainment area to the front with another covered area to the back.
- Fenced yard area to the house.
- Double car cover to the front