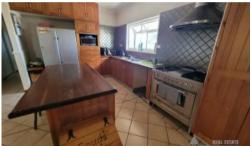

## LAND 4744m2 & HOUSE

- 4 bedroom home with AC units.
- Large open dining to kitchen area with ample cabinetry,
  large stove & rangehood
- Lounge & separate rumpus with tiled flooring & stylish
  French doors with screens
- Large under cover entertainment area to the front with another covered area to the back.
- Fenced yard area to the house.
- Double car cover to the front