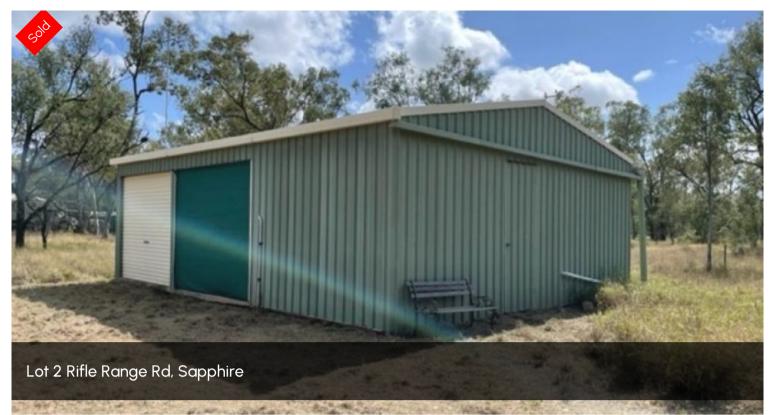

## LIVEABLE SHED

This property has a livable shed, partially fitted out and priced to sell. The property is being sold 'As is where is' as it needs some cleaning up. There is another dwelling on the property that has lots of handy man bits and pieces stored. The property has a bore, has electricity and tank water. If you are looking for something to get you started then this is the place for you, call now to arrange an inspection.

Price SOLD

Property Type Residential

Property ID 3337

Land Area 4,047 m2

Agent Details

Dee Parrey - 07 49877055

Office Details

Emerald