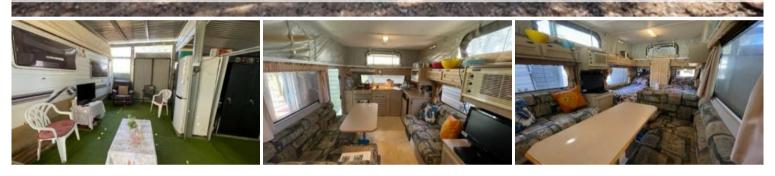

# TIDY OFF THE GRID CLAIM

This is an open cut claim, that is out at Cabbage Patch and nice and quite. It is a walk in walk out arrangement. It includes fridge, washing machine, eco toilet, gas shower several solar panels batteries and converters with 2 generators and 2 water pods. The dwelling is a 17ft Wesport Caravan that can be pulled out for travelling plus a small ambulance for guest accommodation. At this price it will sell quick, call now to arrange an inspection 0428772760.