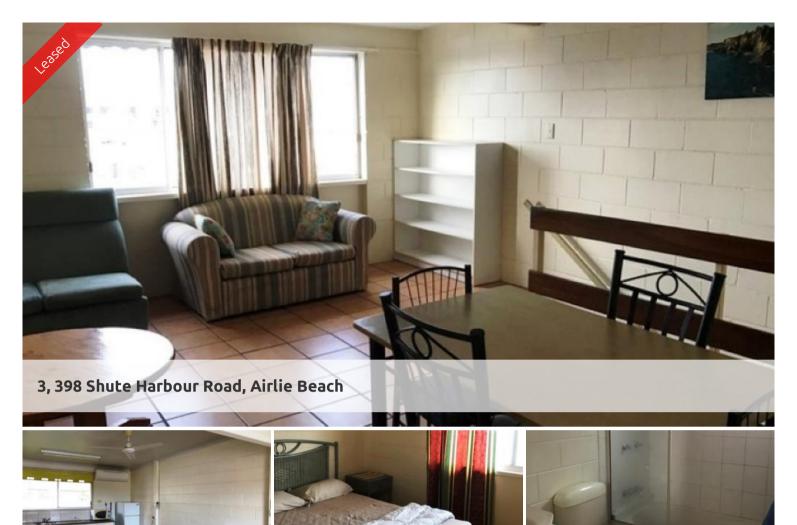

A short stroll to the main street, ferry terminal, buses, restaurants and beaches make this perfect for people who work or play in the CBD or Whitsunday Region in general. Fully furnished this unit features a double/queen sized bedroom and a single bedroom alongside the bathroom on the ground floor; with open plan lounge/dining and kitchen upstairs. One of just 3 units in the block there is a communal laundry in the area beneath. No parking is available for this property but it is so close to everything, who needs a car?

Aircon in the living area, full sized stove and plenty of cupboard space in the kitchen.

The above information provided has been furnished to us by the vendor/s. We have not verified whether or not that information is accurate and do not have any belief in one way or the other in its accuracy. We do not accept any responsibility to any person for its accuracy and do no more than pass it on. All interested parties should make and rely upon their own inquiries in order to determine whether or not this information is in fact accurate.