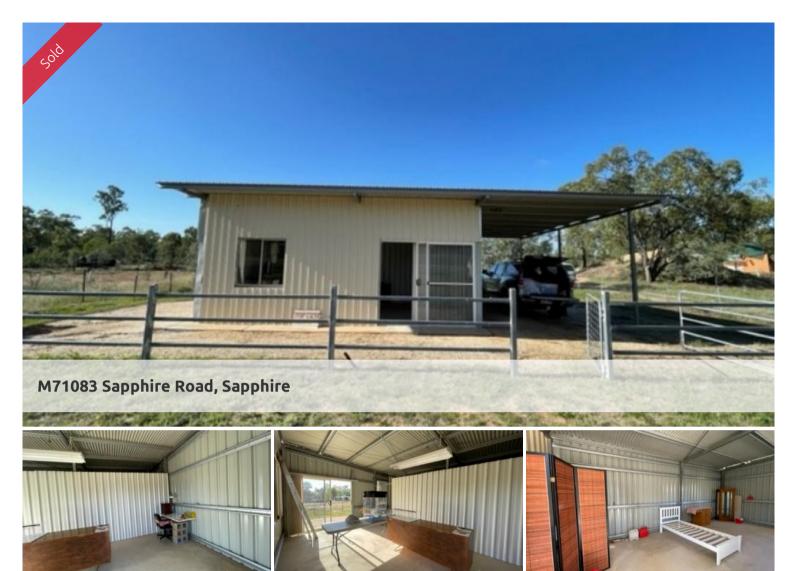

## MINING CLAIM ON MAIN ROAD

This is a unique Mining Claim as it is on the main Sapphire Rubyvale Road. It is a net and tidy structure, ready for storage of your equipment and shade to park you caravan. The open cut dig has been fenced separately and has only just started, heaps more digging left on this claim. With the closeness to Sapphire CBD and other opportunities that could be available with this claim I suggest you call now to find out more and to arrange an inspection.

## 🗐 1 🖸 900 m2

Price SOLD
Property Type Residential
Property ID 3178
Land Area 900 m2