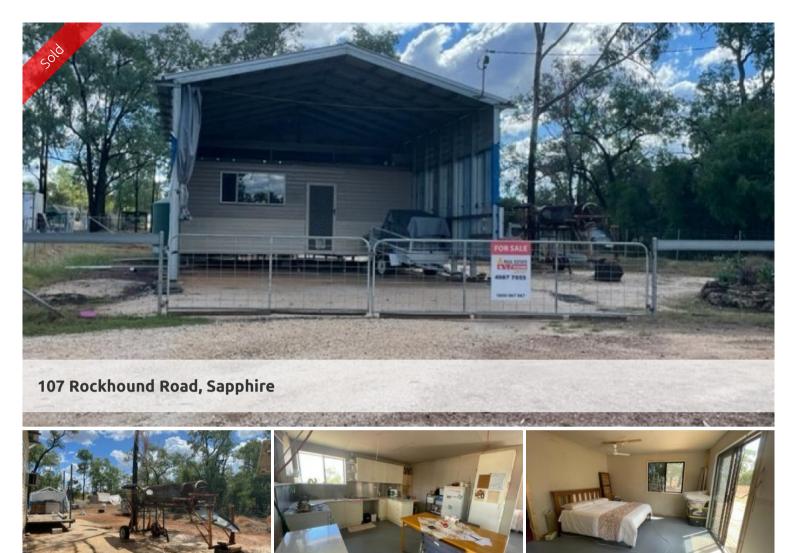

## MINING CLAIM

This is a mining claim on Rockhound road for sale. The living quarters needs the final finishes added to make it a nice dwelling. The claim needs a shaft dug to make it a working claim. There is room in the shed to park your caravan plus your car out of the heat. You have electricity to the dwelling but needs to be finished off on the inside. The accommodation is a bed sitter with a kitchen and a separate bathroom. Call now to book an inspection.