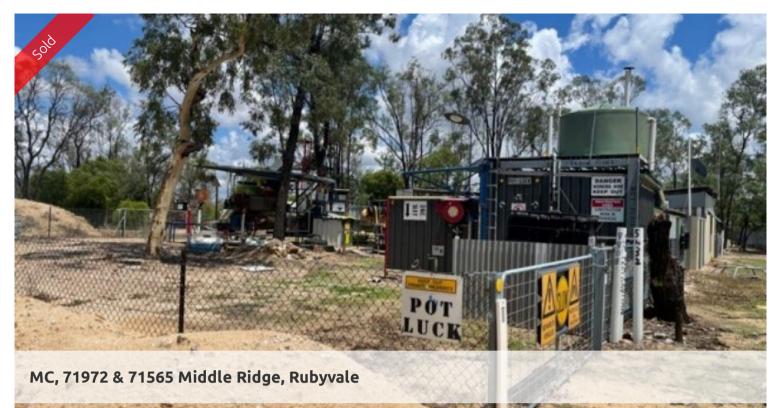

## POT & FOS LUCK MINING CLAIMS

This is a unique claim in Middle Ridge in the Divide Mining area. There are two claims that have a dwelling and the mine is fully equipped, right down to electricity underground, lighting and security cameras. These claims are walk in walk out with everything you need. At this price they will not last long. Call now to inspect.