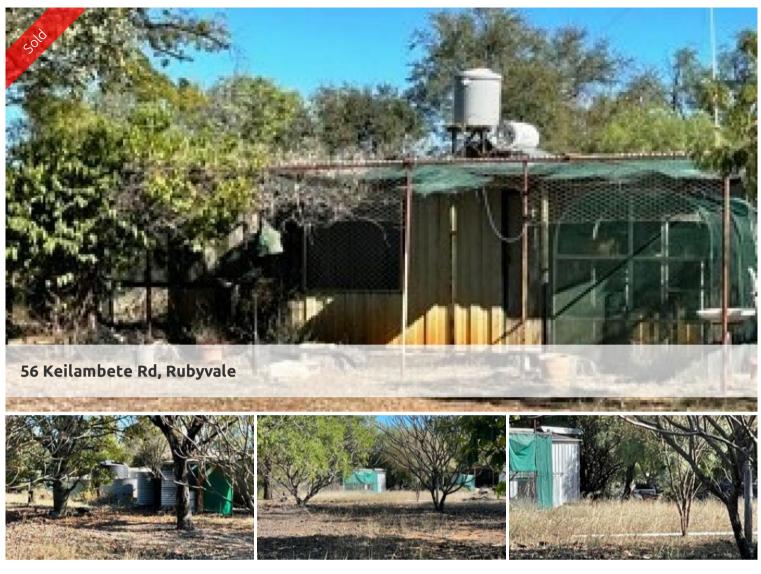

### PROPERTY TO AUCTION:

This is a 1 bedroom detached dwelling, with multiple storage sheds, a large 4047m2 block, walking distance to the CBD, fully fenced, septric system and safety switch.

🛏 1 🔊 1 🗔 4,047 m2

| Price         | SOLD        |
|---------------|-------------|
| Property Type | Residential |
| Property ID   | 2947        |
| Land Area     | 4,047 m2    |