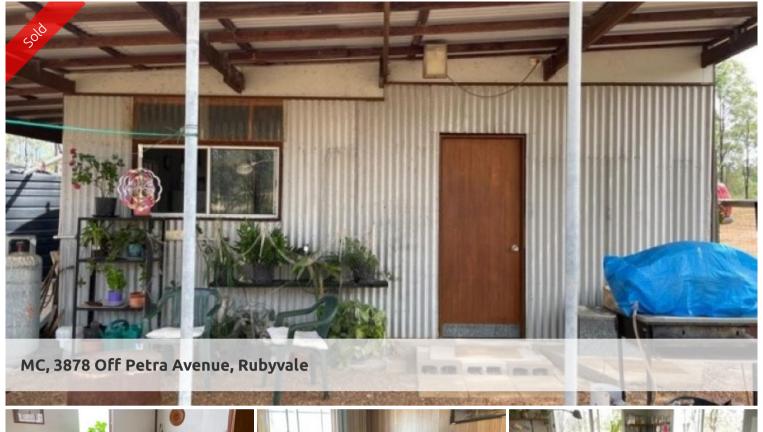

## Mining Claim 100m x 100m

This is a 100m x 100m claim....very rare to come across these days. Neat and tidy 1 or possibly 2 bedroom dwelling as there are tow living areas and one could be converted to another bedroom. The claim is open cut and very tidy with heaps of area that is still virgin. There is power and telephone to the dwelling and tank water on the site. Vendor is negotiable, so bring forward your offers and arrange an inspection; call now.