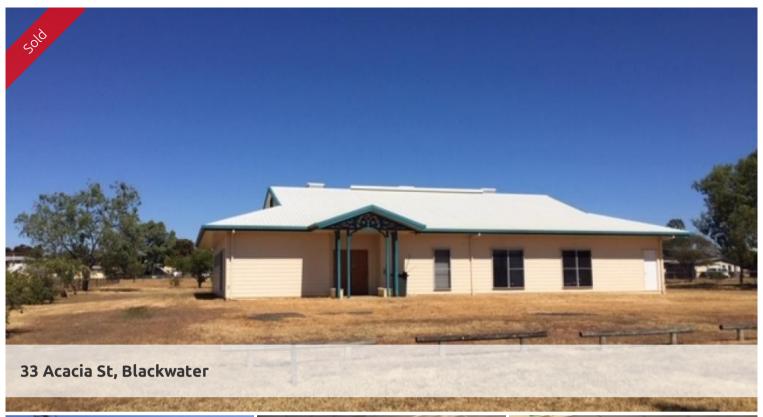

## POA

This Church situated on this large block is no longer required and is up for sale.

The above information provided has been furnished to us by the vendor/s. We have not verified whether or not that information is accurate and do not have any belief in one way or the other in its accuracy. We do not accept any responsibility to any person for its accuracy and do no more than pass it on. All interested parties should make and rely upon their own inquiries in order to determine whether or not this information is in fact accurate.

## 📇 2 🔊 2 🖨 2 🖸 5,091 m2

Price SOLD
Property Type Residential
Property ID 2639
Land Area 5,091 m2