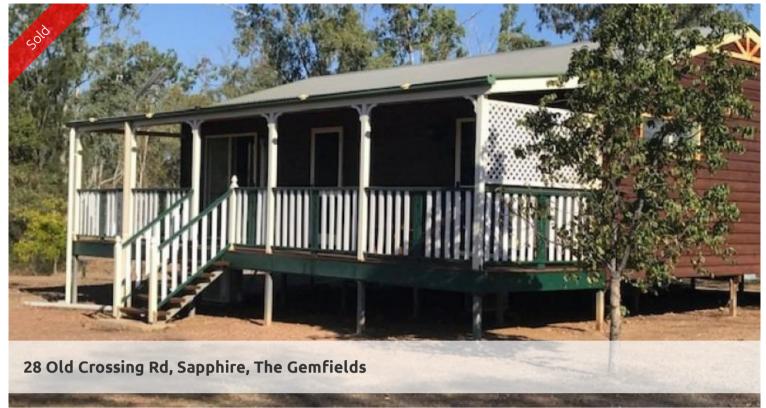

## A HOME WITH EVERYTHING

This incredible home has so many features and so much to offer it is hard to know where to start. The main house is what the seller call a two bedroom cottage, but what a good size home it is, it just looks like a cottage. There are lovely polished timber floors throughout and of course it is fully air conditioned. The two bedrooms have built in robes and window coverings. There is a verandah out the front and out the back but also off the back verandah is the spa. But wait there is more......this home has an enclosed shed with bedroom kitchen and bathroom and has been rented out with air B and B making an incredible income throughout the year. There is another shed with heaps of room for more cars or machinery. The property consists of a bore, tanks carport, shade house and has a full solar panel system with battery storage. This property is fully fenced but best of all you have only one neighbour and three sides of reserve where no one can build your view out. This property is well worth an inspection.