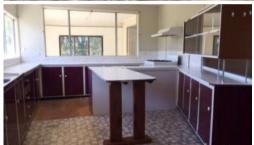

## LARGE 4 BEDROOM HOME

This is a large four bedroom home on an acre of land in the CBD of Sapphire. As you come through the glass sliding front door from the carport you enter a massive lounge area. Most of this home is carpeted with a couple of exceptions like the kitchen and the bathroom. Further on from here is the kitchen with heaps of bench space and lots of windows giving light to work with. Off the lounge room are two bedrooms to the front of the home with built in robes. Near this section is also where you find the bathroom, which is complete with toilet, shower cubicle and hand basin. On the other side of the lounge on the left you move into the master and on the right to bedroom four. Here again the bedrooms have built in robes. Bedroom four has separate access to the car port and also access to the office. The office has ample bench and cupboard space for the whole family to have their own desk space, This room also has an access door to the rear of the home. Off the kitchen is a small