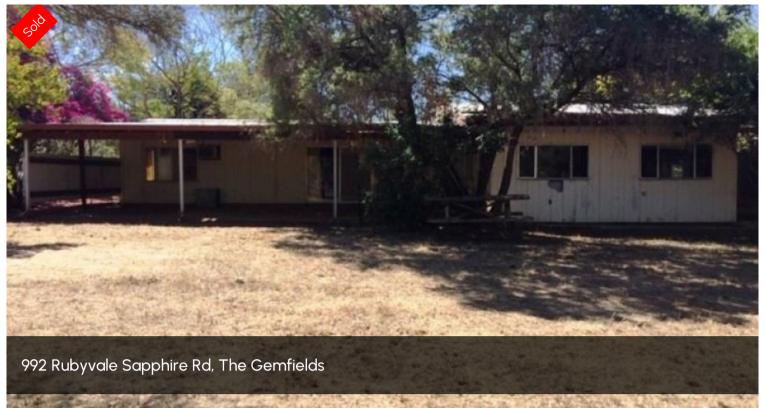

## LARGE 4 BEDROOM HOME

This is a large four bedroom home on an acre of land in the CBD of Sapphire. As you come through the glass sliding front door from the carport you enter a massive lounge area. Most of this home is carpeted with a couple of exceptions like the kitchen and the bathroom. Further on from here is the kitchen with heaps of bench space and lots of windows giving light to work with. Off the lounge room are two bedrooms to the front of the home with built in robes. Near this section is also where you find the bathroom, which is complete with toilet, shower cubicle and hand basin. On the other side of the lounge on the left you move into the master and on the right to bedroom four. Here again the bedrooms have built in robes. Bedroom four has separate access to the car port and also access to the office. The office has ample bench and cupboard space for the whole family to have their own desk space, This room also has an access door to the rear of the home. Off the kitchen is a small