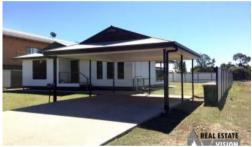

## Large 4 Bedroom Home

Newly listed for sale is this lovely large 4 bedroom home. With a front timber landing as a welcoming. You enter into the oversized open plan lounge and living areas. This area has polished timber floors, a ducted air conditioning system and access to the rear timber deck via dual glass sliding doors. The kitchen is a great size, with neutral laminate cabinetry, ample bench surface and conveniently overlooking the rear deck. Each bedroom has polished timber flooring, built in robes and split system air conditioning. The bathroom is timeless white with a separate shower and bath tub with a tiled tub shelf. Outside boasts a big powered shed with roller door access, fencing to 3 sides and double carport with pebble crete path. Great investment with lease in place. Contact Dee on 49826055.