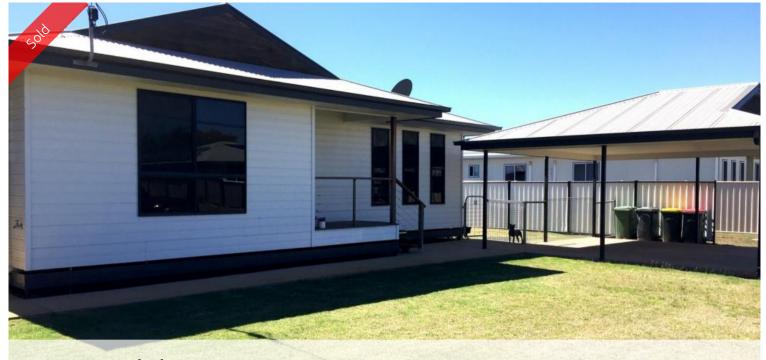

## Large 4 Bedroom Home

Newly listed for sale is this lovely large 4 bedroom home. With a front timber landing as a welcoming. You enter into the oversized open plan lounge and living areas. This area has polished timber floors, a ducted air conditioning system and access to the rear timber deck via dual glass sliding doors. The kitchen is a great size, with neutral laminate cabinetry, ample bench surface and conveniently overlooking the rear deck. Each bedroom has polished timber flooring, built in robes and split system air conditioning. The bathroom is timeless white with a separate shower and bath tub with a tiled tub shelf. Outside boasts a big powered shed with roller door access, fencing to 3 sides and double carport with pebble crete path. Great investment with lease in place. Contact Dee on 49826055.