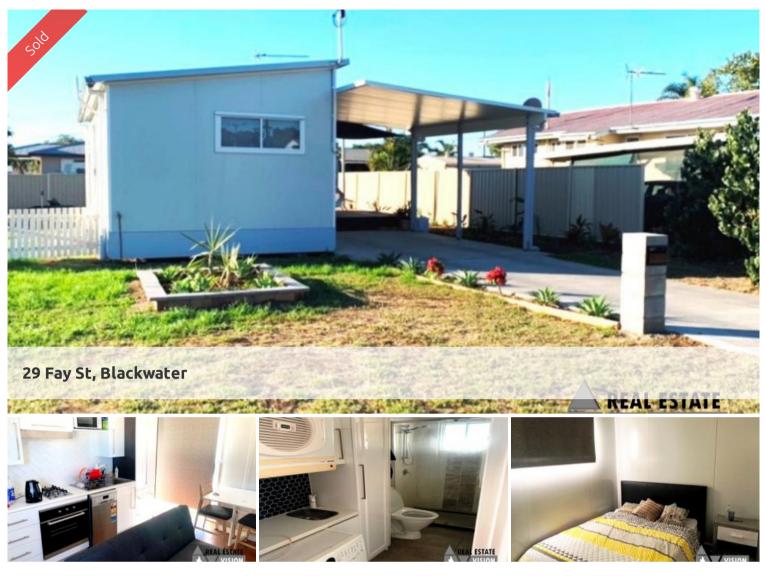

## Compact Comfort

New to the market is this simple yet sophisticated 2 Bedroom property. With a modern exterior this cute abode oozes fresh street appeal. Upon arriving to the property via the flat concreted driveway you can park under the single carport and enter via the access of the ajoing timber entertaining deck. The open plan living area is modern and practical and combines a kitchen with quality appliances and storage space. This area is air conditioned and has timber look flooring for easy cleaning. Each bedroom is a good size and complimented by carpet, built in robes and air conditioning. The versatile bathroom doubles as the laundry. There is plenty of area on this level 708m2 block to place a second dwelling\* for dual income. Call today to show your interest. \*subject to council approval

💾 2 🔊 1

| Price         | SOLD        |
|---------------|-------------|
| Property Type | Residential |
| Property ID   | 2512        |