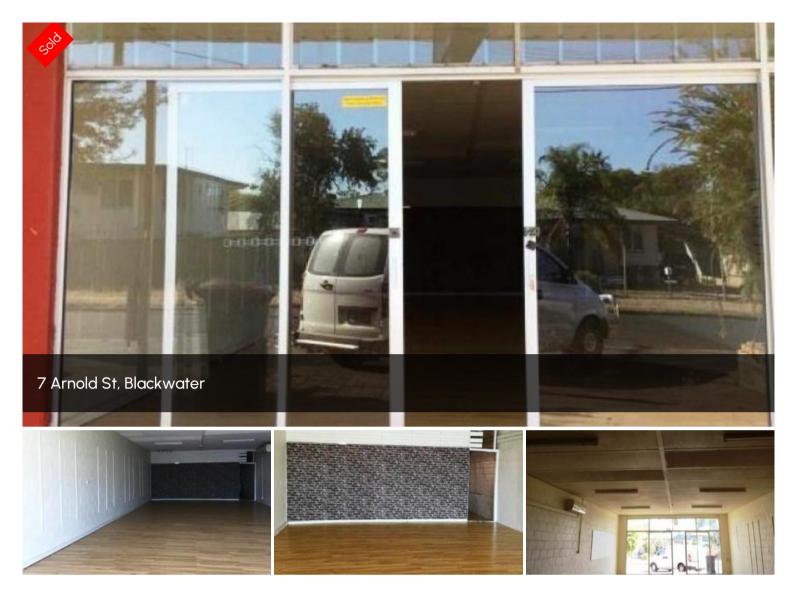

## RETAIL SHOP

- \* EXCELLENT SHOP FRONT WITH MAXIMUM STREET EXPOSURE
- \* GLASS DOORS PLUS FIXED GLASS
- \* SHOW ROOM approximate size 17.1M X 5.6M
- \* AMPLE CUSTOMER PARKING DIRECTLY TO THE SHOP FRONT
- \* FRESH PAINT IN TIMELESS COLOUR
- \*2 SPLIT SYSTEM AIR CONDITIONERS

\*WC + CORNER KITCHEN SINK

The above information provided has been furnished to us by the vendor/s. We have not verified whether or not that information is accurate and do not have any belief in one way or the other in its accuracy. We do not accept any responsibility to any person for its accuracy and do no more than pass it on. All interested parties should make and rely upon their own inquiries in order to determine whether or not this information is in fact accurate.

Price SOLD

Property Type Commercial

Property ID 2427

Agent Details

Blackwater Vision Group - 07 4982 6055

Office Details

BLACKWATER 07 49826055