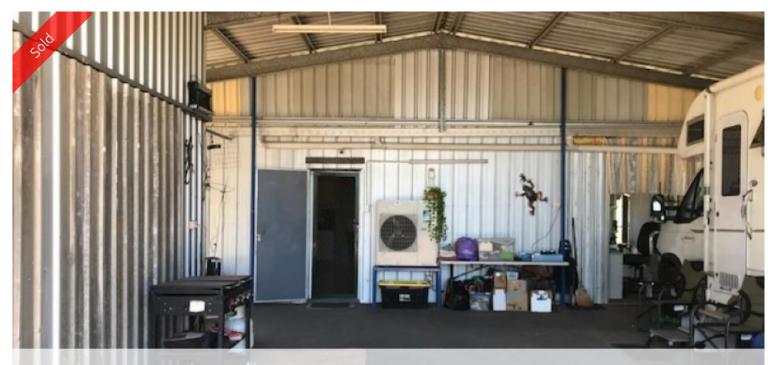

## MINING CLAIM IN JIMS RETREAT

This is a very interesting Mining claim. Great shed with a work shop, cutting room and single bedroom home. It is very modern and has everything in the property ready for some one to walk in and start living and mining. Everything stays in the home and the mining gear but personal items in the house, tool and cutting gear will be removed. You have a bitumen road to your door and heaps of comfort with in the property. Call now to arrange an inspection.