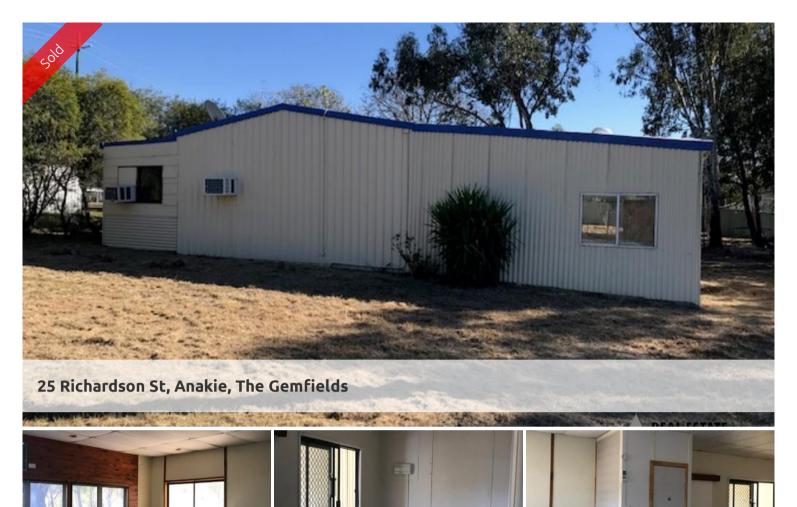

## A FAMILY RETREAT

Here we have a family home situated right in the town of Anakie and all on an half an acre of land.

This home has two bedrooms and one bathroom. But the second bedroom could be dived into two to make it a three bedroom home.

The kitchen dining and lounge areas are all open plan, so the family can enjoy watching TV while mum prepares their meal. Kitchen is not very old and has multiple cupboards for storage space. There is a partially enclose patio through glass sliding doors from the lounge for outdoor entertaining.

This home comes with a large shed plus carport. There is a garden shed for the tools and a chicken coup, which all properties in the country need.

The property has many garden beds to grow your own vegetables and is fully fenced.