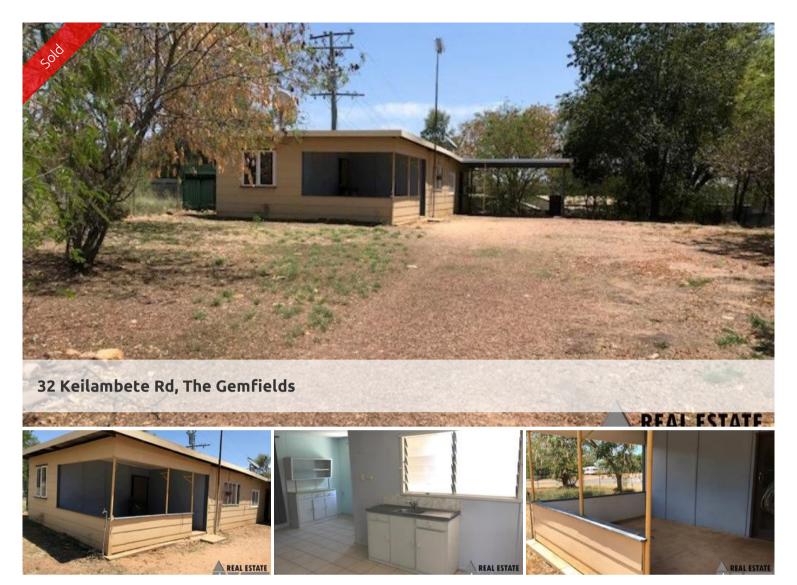

## HOME on 1000M2 close to CBD

This 3 Bedroom home on 1000 square metres of land is only walking distance from the Rubyvale shops and hotel. The hardi-plank home has tiles to the living areas and bathroom with carpet to the bedrooms and lounge, some rooms have air conditioning. The property being idyllically located with heaps of space to the front of the block to add another dwelling. Yes it does need some tender loving care. Call now to arrange an inspection 07 49877055.

Price SOLD
Property Type residential
Property ID 1705
Land Area 1,000 m2