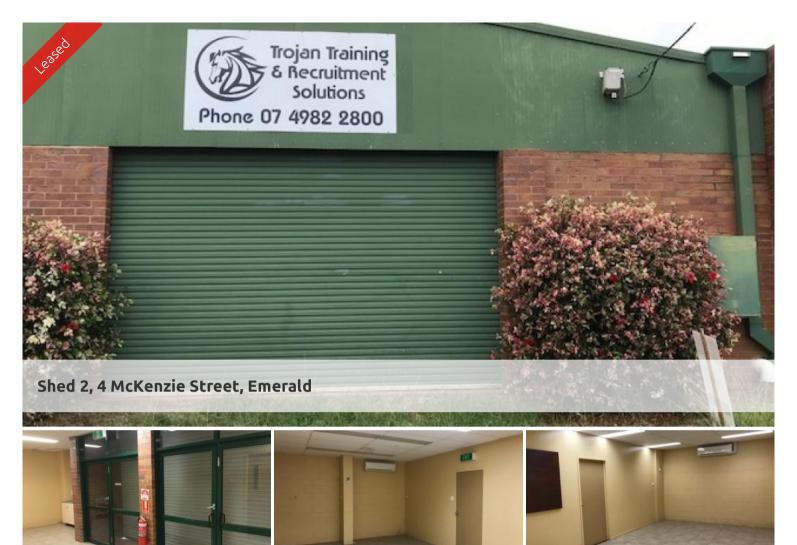

## Large offices

This complex has several offices and a training area. There are split system air conditioners and tiled flooring throughout the large offices, training area and reception and kitchen. Glass entrance doors are behind the security roller doors to the front.

□ 95 m2

Price \$195 per week + outgoings

Property

Type

Commercial

Property ID 1663 Land Area 95 m2 Office Area 145 m2 Floor Area 145 m2