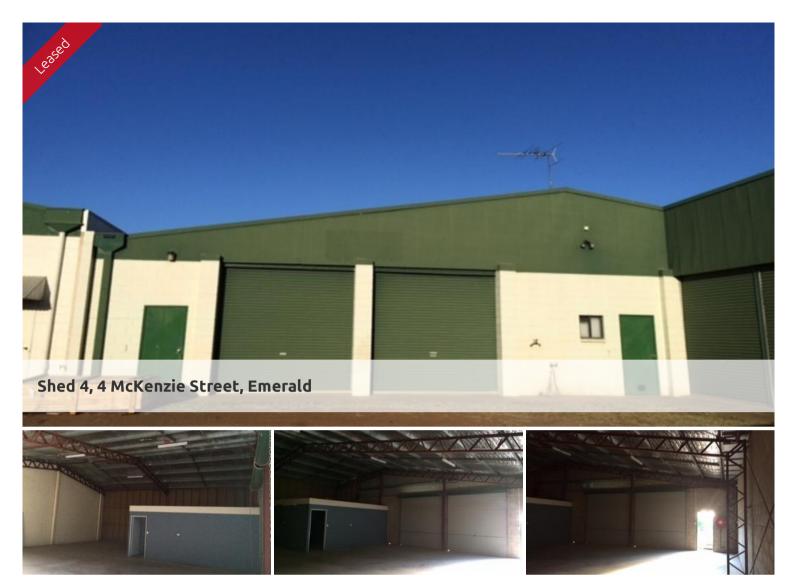

## Work Shop with offices

This property has a large work shop with 2 roller door access and individual offices with kitchen facilities.

The above information provided has been furnished to us by the vendor/s. We have not verified whether or not that information is accurate and do not have any belief in one way or the other in its accuracy. We do not accept any responsibility to any person for its accuracy and do no more than pass it on. All interested parties should make and rely upon their own inquiries in order to determine whether or not this information is in fact accurate.

Price \$225 per week + outgoings

Property commercial

Type Property ID 1661

Land Area 225 m2

Warehouse Area 185 m2

Floor Area 185 m2