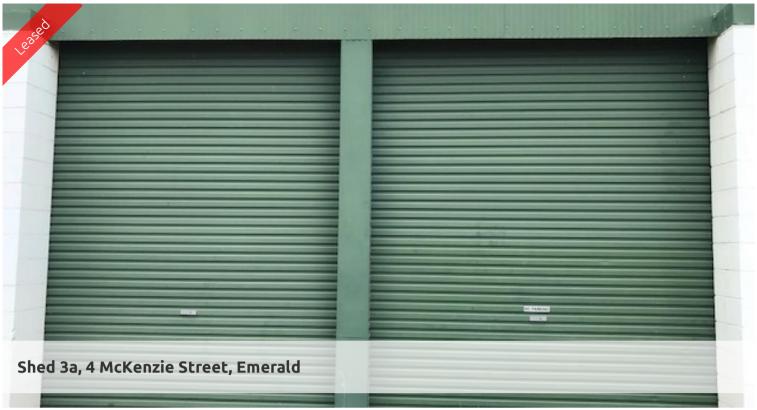

## Large Storage

This is a large storage area with a high roller door access.

The above information provided has been furnished to us by the vendor/s. We have not verified whether or not that information is accurate and do not have any belief in one way or the other in its accuracy. We do not accept any responsibility to any person for its accuracy and do no more than pass it on. All interested parties should make and rely upon their own inquiries in order to determine whether or not this information is in fact accurate.

□ 50 m2

\$65 per week + out

goings

Property

Type

Commercial

Property ID 1660 Land Area 50 m2 Floor Area 48 m2