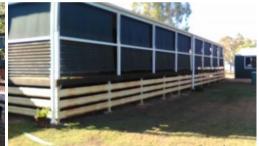

## BEAUTIFUL STYLISH HOME

This 3 bedroom home with massive sheds and a carport at Rubyvale has just come on the market. This home was only built in 2010 and has all the modern comforts. The kitchen is spacious and well decked out with double sink, dishwasher, electric oven and gas stove top. The open plan kitchen, dining with living and all the bedrooms have reverse cycle air conditioning through out. All the wet areas in the property have tiled flooring. The extras in this property are too numerous to mention for instance, solar panels, bio-lytix sytem plus the whole house is wired to run from generators. This property is well worth an inspection. Call now to make arrangement to view.