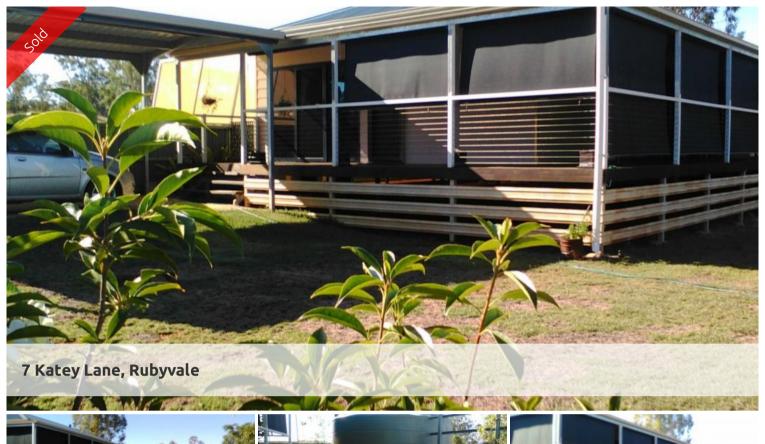

## BEAUTIFUL STYLISH HOME

This 3 bedroom home with massive sheds and a carport at Rubyvale has just come on the market. This home was only built in 2010 and has all the modern comforts. The kitchen is spacious and well decked out with double sink, dishwasher, electric oven and gas stove top. The open plan kitchen, dining with living and all the bedrooms have reverse cycle air conditioning through out. All the wet areas in the property have tiled flooring. The extras in this property are too numerous to mention for instance, solar panels, bio-lytix sytem plus the whole house is wired to run from generators. This property is well worth an inspection. Call now to make arrangement to view.